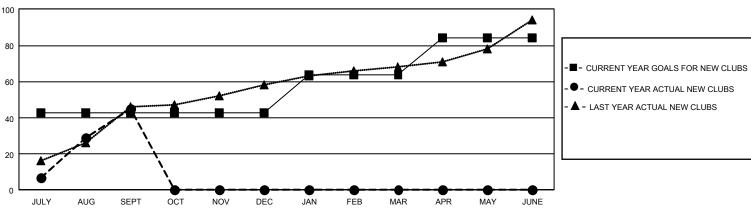

## GAT MONTHLY MEMBERSHIP PROGRESS REPORT

GMT Constitutional Area 6 - I, Group F

REPORT DOES NOT INCLUDE CLUBS IN UNDISTRICTED AREAS.

| Clubs                 |               |           |               | Members               |                         |                         |                                                    |
|-----------------------|---------------|-----------|---------------|-----------------------|-------------------------|-------------------------|----------------------------------------------------|
| RESULTS FOR 2024-2025 |               |           |               | RESULTS FOR 2024-2025 |                         |                         |                                                    |
| QUARTER               | NEW CLUB GOAL | NEW CLUBS | DROPPED CLUBS | QUARTER               | MBER GROWTH NET<br>GOAL | MEMBER GROWTH<br>ACTUAL | DROPPED MEMBERS<br>ACTUAL (including<br>transfers) |
| JULY/AUG/SEPT         | 129           | 45        | 12            | JULY/AUG/SEPT         | 790                     | 2,017                   | 1,034                                              |
| OCT/NOV/DEC           | 0             | 0         | 0             | OCT/NOV/DEC           | 515                     | 0                       | 0                                                  |
| JAN/FEB/MAR           | 63            | 0         | 0             | JAN/FEB/MAR           | 442                     | 0                       | 0                                                  |
| APR/MAY/JUNE          | 60            | 0         | 0             | APR/MAY/JUNE          | 545                     | 0                       | 0                                                  |