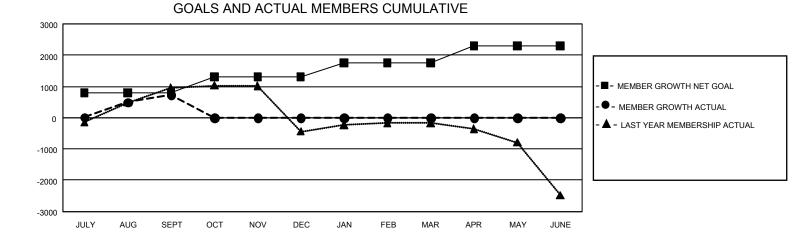

## GAT MONTHLY MEMBERSHIP PROGRESS REPORT

GMT Constitutional Area 6 - I, Group F

REPORT DOES NOT INCLUDE CLUBS IN UNDISTRICTED AREAS.

| Clubs                 |               |           |               | Members               |                         |                         |                                                    |
|-----------------------|---------------|-----------|---------------|-----------------------|-------------------------|-------------------------|----------------------------------------------------|
| RESULTS FOR 2024-2025 |               |           |               | RESULTS FOR 2024-2025 |                         |                         |                                                    |
| QUARTER               | NEW CLUB GOAL | NEW CLUBS | DROPPED CLUBS | QUARTER               | MBER GROWTH NET<br>GOAL | MEMBER GROWTH<br>ACTUAL | DROPPED MEMBERS<br>ACTUAL (including<br>transfers) |
| JULY/AUG/SEPT         | 129           | 45        | 12            | JULY/AUG/SEPT         | 790                     | 2,017                   | 1,034                                              |
| OCT/NOV/DEC           | 0             | 0         | 0             | OCT/NOV/DEC           | 515                     | 0                       | 0                                                  |
| JAN/FEB/MAR           | 63            | 0         | 0             | JAN/FEB/MAR           | 442                     | 0                       | 0                                                  |
| APR/MAY/JUNE          | 60            | 0         | 0             | APR/MAY/JUNE          | 545                     | 0                       | 0                                                  |